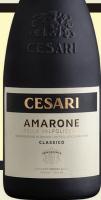

#### AMARONE DELLA VALPOLICELLA CLASSICO

Intense ruby color with purple hues boasting ripe fruit aromas, cherry and jam. Elegant and full, with a long finish.

#### AMARONE DELLA VALPOLICELLA CLASSICO

Intense ruby color with purple hues boasting ripe fruit aromas, cherry and jam. Elegant and full, with a long finish.

**NEW LOOK • NEW BOTTLE • SAME WINE** 

**NEW LOOK • NEW BOTTLE • SAME WINE** 