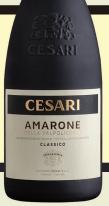

#### AMARONE DELLA VALPOLICELLA CLASSICO

Intense ruby color with purple hues boasting ripe fruit aromas, cherry and jam. Elegant and full, with a long finish.

#### AMARONE DELLA VALPOLICELLA CLASSICO

Intense ruby color with purple hues boasting ripe fruit aromas, cherry and jam. Elegant and full, with a long finish.

**NEW LOOK • NEW BOTTLE • SAME WINE** 

**NEW LOOK • NEW BOTTLE • SAME WINE**