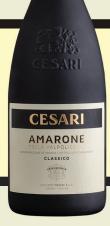

#### AMARONE DELLA VALPOLICELLA CLASSICO

Intense ruby color with purple hues boasting ripe fruit aromas, cherry and jam. Elegant and full, with a long finish.

#### AMARONE DELLA VALPOLICELLA CLASSICO

Intense ruby color with purple hues boasting ripe fruit aromas, cherry and jam. Elegant and full, with a long finish.

**NEW LOOK • NEW BOTTLE • SAME WINE** 

**NEW LOOK • NEW BOTTLE • SAME WINE** 