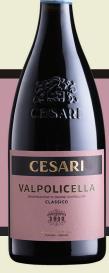

# **CESARI**

#### VALPOLICELLA CLASSICO

Ruby red color with purple hues. Its fresh and fruity character stands out thanks to fragrant, well-balanced wild berries and cherry notes.

#### VALPOLICELLA CLASSICO

Ruby red color with purple hues. Its fresh and fruity character stands out thanks to fragrant, well-balanced wild berries and cherry notes.

**NEW LOOK • NEW BOTTLE • SAME WINE** 