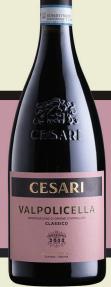

## **CESARI**

#### VALPOLICELLA CLASSICO

Ruby red color with purple hues. Its fresh and fruity character stands out thanks to fragrant, well-balanced wild berries and cherry notes.

#### VALPOLICELLA CLASSICO

Ruby red color with purple hues. Its fresh and fruity character stands out thanks to fragrant, well-balanced wild berries and cherry notes.

**NEW LOOK • NEW BOTTLE • SAME WINE** 