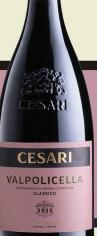

# **CESARI**

### VALPOLICELLA CLASSICO

Ruby red color with purple hues. Its fresh and fruity character stands out thanks to fragrant, well-balanced wild berries and cherry notes.

### VALPOLICELLA CLASSICO

Ruby red color with purple hues. Its fresh and fruity character stands out thanks to fragrant, well-balanced wild berries and cherry notes.

**NEW LOOK • NEW BOTTLE • SAME WINE** 